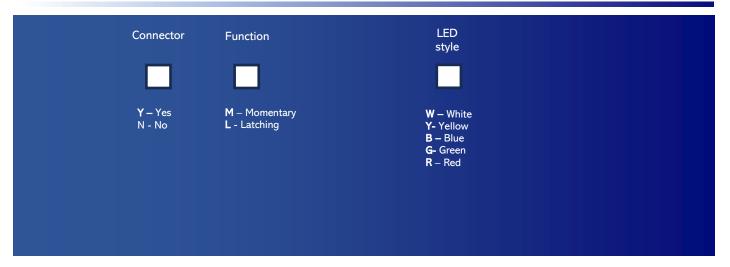

NT BLACK STAINLESS STEEL PUSHBUTTON



#### **Specifications**

Max. current: 20A Supply Voltage: 3.3V / 5V / 12V / 24V Mechanical life: 50.000 cycles **Contact resistance:**  $50\,m\Omega$ Insulation resistance:  $1000M\Omega$ Operating temperature: -20 to +55 C **Button travel:** 2.50mm **Protection:** IP67 **Actuation force:** 4Nm

**Output:** NO (Normally Open)

**Mounting Nut torque:** 5 – 14NM

Latching or Momentary Type: **Anodised Aluminium** Material:

**LED State for output indication:** 

1- Always on

2- Only on when pressed

### **Applications**

Marine: Exterior switch panels Interior control panels Offshore applications Farming equipment Industrial: Heavy machinery On-shore RV power distribution panels Car switch panels Kiosks Security devices

### Part number configurator



# HIGH CURRENT BLACK STAINLESS STEEL PUSHBUTTON