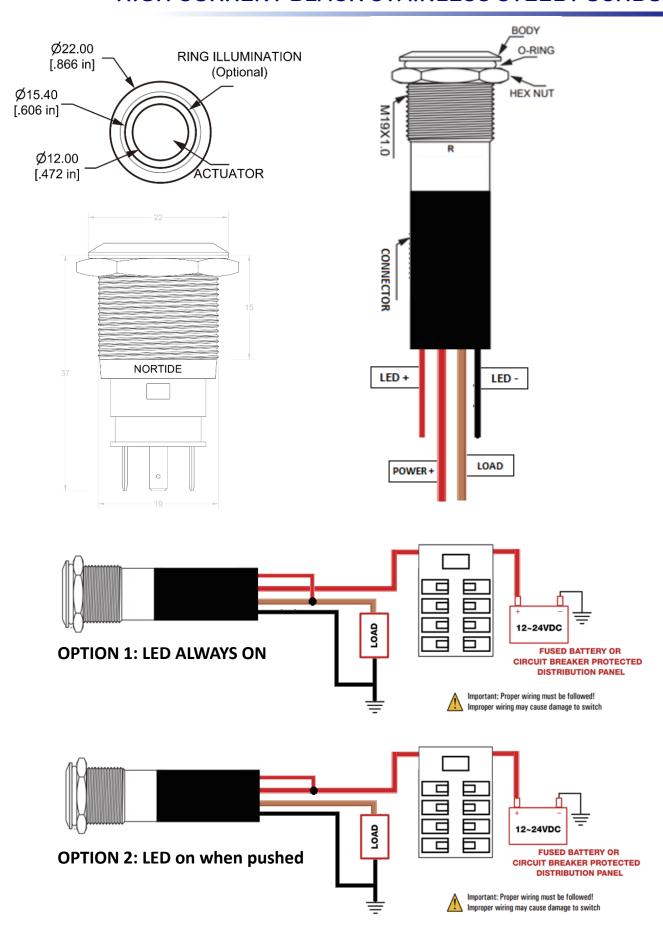

#### **Specifications**

Max. current: 20A Supply Voltage: 3.3V / 5V / 12V / 24V Mechanical life: 50.000 cycles **Contact resistance:**  $50\,m\Omega$ Insulation resistance:  $1000M\Omega$ Operating temperature: -20 to +55 C **Button travel:** 2.50mm **Protection:** IP67 **Actuation force:** 4Nm

**Output:** NO (Normally Open)

**Mounting Nut torque:** 5 – 14NM

Latching or Momentary Type: **Anodised Aluminium** Material:

**LED State for output indication:** 

1- Always on

2- Only on when pressed