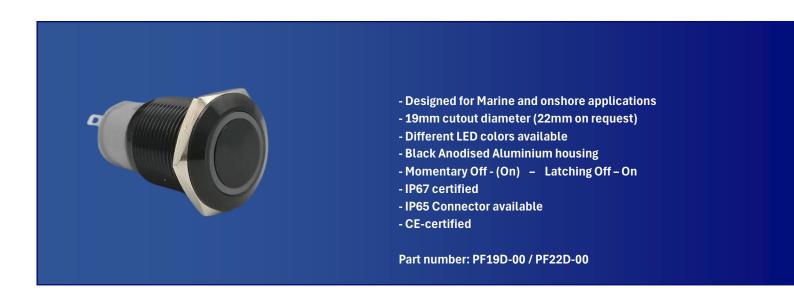

#### **Specifications**

Max. current: 20A Supply Voltage: 3.3V / 5V / 12V / 24V Mechanical life: 50.000 cycles **Contact resistance:**  $50\,m\Omega$ Insulation resistance:  $1000M\Omega$ Operating temperature: -20 to +55 C **Button travel:** 2.50mm **Protection:** IP67 **Actuation force:** 4Nm

**Output:** NO (Normally Open)

**Mounting Nut torque:** 5 – 14NM

Latching or Momentary Type: **Anodised Aluminium** Material:

**LED State for output indication:** 

1- Always on

2- Only on when pressed

### **Applications**

Marine: Exterior switch panels Interior control panels Offshore applications Farming equipment Industrial: Heavy machinery On-shore RV power distribution panels Car switch panels Kiosks Security devices