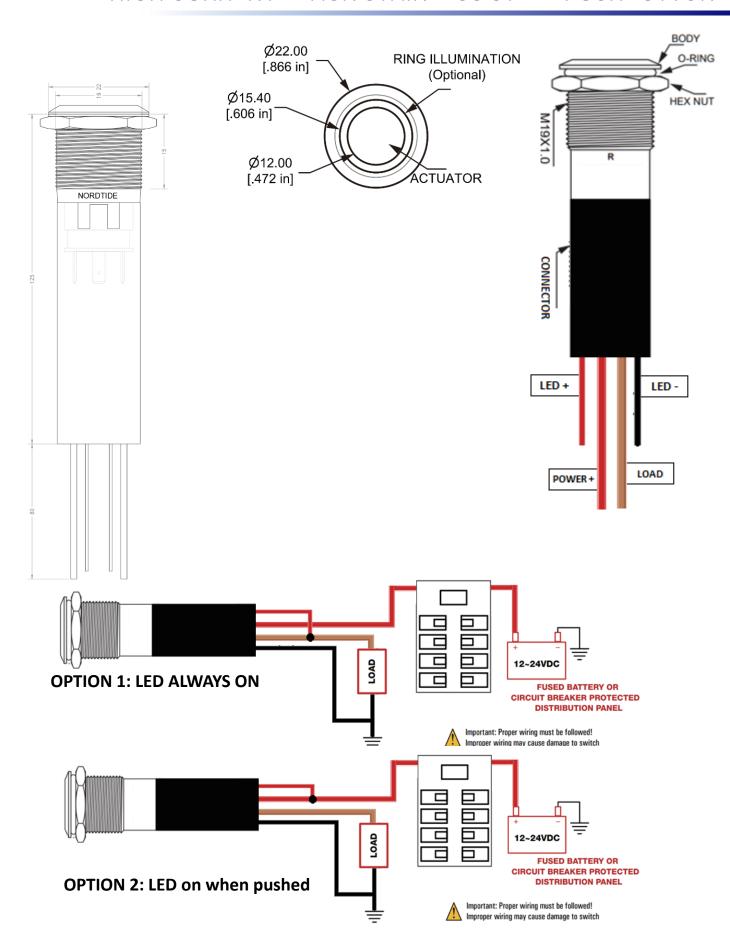

### **Specifications**

Max. current: 15A Supply Voltage: 12V / 24V Mechanical life: 50.000 cycles **Contact resistance:**  $50\,m\Omega$ Insulation resistance:  $1000M\Omega$ Operating temperature: -20 to +55 C **Button travel:** 2.50mm **Protection:** 

IP67 front IP65 back

**Actuation force:** 

**Output:** NO (Normally Open)

**Mounting Nut torque:** 5 – 14NM

Type: Latching or Momentary Anodised Aluminium or SS316 Material: Thermal circuit breaker Circuit breaker:

**LED State for output indication:** 

1- Always on

2- Only on when pressed