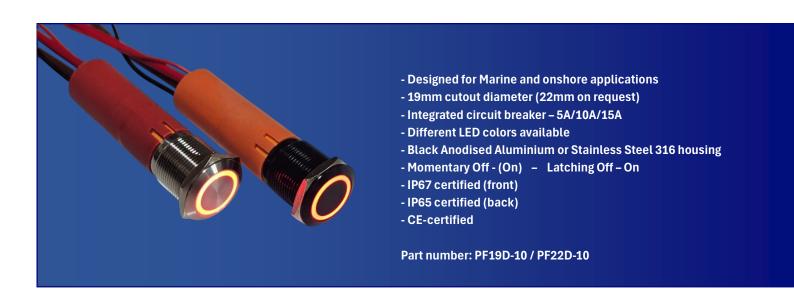

## HIGH CURRENT BLACK STAINLESS STEEL PUSHBUTTON

### **Specifications**

Max. current: 15A Supply Voltage: 12V / 24V Mechanical life: 50.000 cycles **Contact resistance:**  $50\,m\Omega$ Insulation resistance:  $1000M\Omega$ Operating temperature: -20 to +55 C **Button travel:** 2.50mm **Protection:** 

IP67 front IP65 back

**Actuation force:** 

**Output:** NO (Normally Open)

**Mounting Nut torque:** 5 – 14NM

Type: Latching or Momentary Anodised Aluminium or SS316 Material: Thermal circuit breaker Circuit breaker:

**LED State for output indication:** 

1- Always on

2- Only on when pressed

### **Applications**

| Marine:     | Exterior switch panels<br>Interior control panels<br>Offshore applications      |  |  |
|-------------|---------------------------------------------------------------------------------|--|--|
| Industrial: | Farming equipment<br>Heavy machinery                                            |  |  |
| On-shore    | RV power distribution panels<br>Car switch panels<br>Kiosks<br>Security devices |  |  |