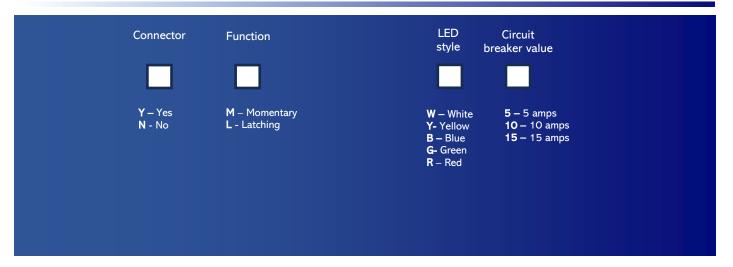

avel:** 2.50mm **Protection:** 

IP67 front IP65 back

**Actuation force:** 

**Output:** NO (Normally Open)

**Mounting Nut torque:** 5 – 14NM

Type: Latching or Momentary Anodised Aluminium or SS316 Material: Thermal circuit breaker Circuit breaker:

**LED State for output indication:** 

1- Always on

2- Only on when pressed

### **Applications**

| Marine:     | Exterior switch panels<br>Interior control panels<br>Offshore applications      |  |  |
|-------------|---------------------------------------------------------------------------------|--|--|
| Industrial: | Farming equipment<br>Heavy machinery                                            |  |  |
| On-shore    | RV power distribution panels<br>Car switch panels<br>Kiosks<br>Security devices |  |  |

### Part number configurator





# HIGH CURRENT BLACK STAINLESS STEEL PUSHBUTTON



| Functionality           | 1.2x Current                                            | 1.5x Current                                    | 2x Current                                | Short<br>circuit                      | How to reset                                   |
|-------------------------|---------------------------------------------------------|-------------------------------------------------|-------------------------------------------|---------------------------------------|------------------------------------------------|
| Switch<br>specification | Switch will continue to work normally for a long period | Breaker will trip<br>withing 150-270<br>seconds | Breaker will trip<br>withing 5<br>seconds | Breaker will trip withing 0