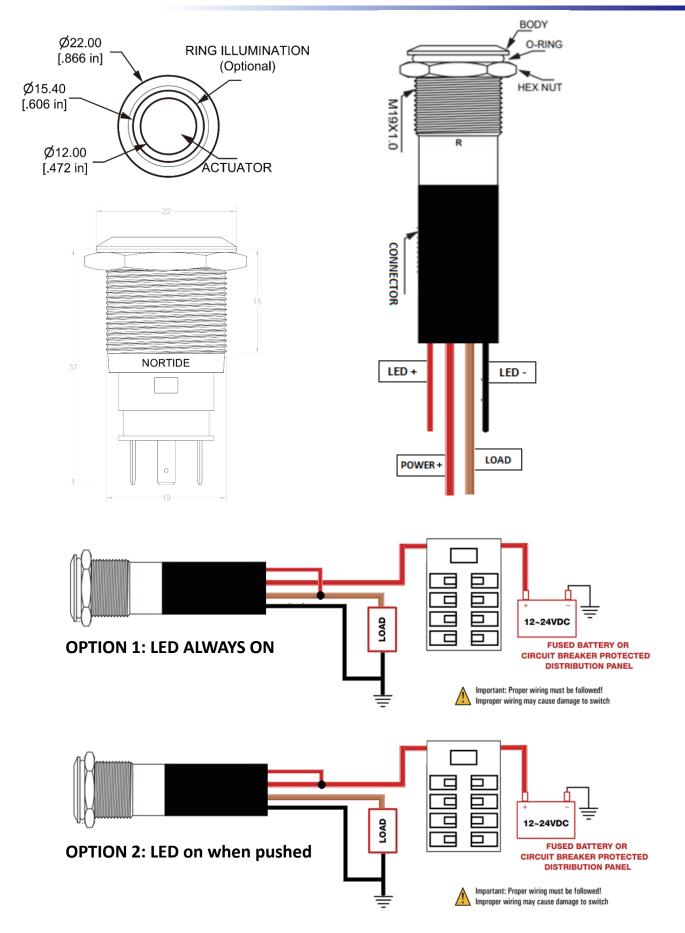

#### **Specifications**

| Max. current:                    | 20A                   | Marine:     |
|----------------------------------|-----------------------|-------------|
| Supply Voltage:                  | 3.3V / 5V /12V / 24V  |             |
| Mechanical life:                 | 50.000 cycles         |             |
| Contact resistance:              | 50 mΩ                 |             |
| Insulation resistance:           | 1000ΜΩ                | Industrial: |
| Operating temperature:           | -20 to +55 C          |             |
| Button travel:                   | 2.50mm                |             |
| Protection:                      | IP67                  | On-shore    |
| Actuation force:                 | 4Nm                   |             |
| Output:                          | NO (Normally Open)    |             |
| Mounting Nut torque:             | 5 – 14NM              |             |
| Туре:                            | Latching or Momentary |             |
| Material:                        | Stainless Steel 316   |             |
| LED State for output indication: |                       |             |
| 1- Always on                     |                       |             |
| 2- Only on when pressed          |                       |             |
|                                  |                       |             |