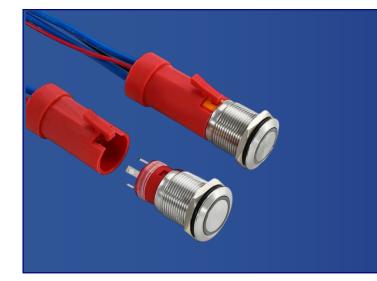

# **HIGH CURRENT STAINLESS STEEL 316 PUSHBUTTON**

- Designed for Marine and onshore applications
- 19mm cutout diameter (22mm on request)
- Different LED colors available
- Stainless Steel 316 housing
- Momentary Off (On) Latching Off On - IP67 certified
- IP65 Connector available
- CE-certified

Part number: PF19D-00SS / PF22D-00SS