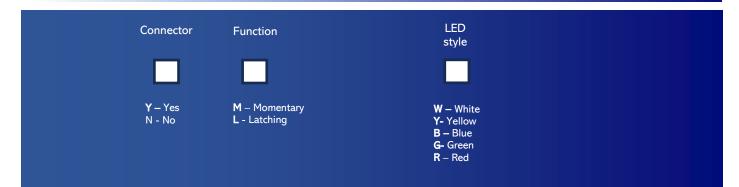

s Steel 316   |             |
| LED State for output indication: |                       |             |
| 1- Always on                     |                       |             |
| 2- Only on when pressed          |                       |             |
|                                  |                       |             |

### Applications

| Exterior switch panels<br>Interior control panels<br>Offshore applications      |
|---------------------------------------------------------------------------------|
| Farming equipment<br>Heavy machinery                                            |
| RV power distribution panels<br>Car switch panels<br>Kiosks<br>Security devices |
|                                                                                 |

### Part number configurator



## **HIGH CURRENT STAINLESS STEEL 316 PUSHBUTTON**